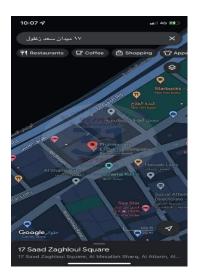

Residential Building For Sale In Alexandria, 780m

Alexandria >> Alexandria City >> Alexandria Center

BUILDINGS FOR SALE

PRICE: 150000000 EGP