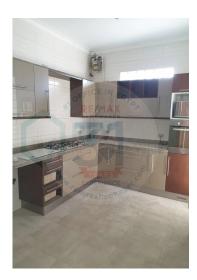

## **Description**

For rent a penthouse in Bamboo Palm Hills, Sheikh Zayed, area: 350 square meters, consisting of: 4 bedrooms and 4 bathrooms, fully finished, with kitchen appliances and air conditioners. The compound is characterized by 24-hour security and guarding, green spaces, and close to the main and public roads and near the May 15 Bridge. It is an extension of the Lebanon Square Bridge and near Dahshur, as the compound's location is strategic in the heart of Sheikh Zayed