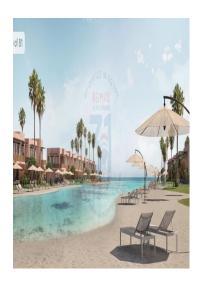

## **Description**

Twin House for Sale in Sea Shell Playa Ghazala Bay Plot Area: 330 m Building Area: 200 m No. of Bedrooms: 4 No. of Bathrooms: 4 View: Lagoon Down Payment: 1.250.000 L.E The Rest Over: 6 Years Delivery Date: After 3 Years About Playa Seashell North Coast New Giza Real Estate Development Company built the Seashell Playa Resort on an area of?? 700 acres, and it distributed that space as follows: Allocating 80% of the total area of? the Sea Shell North Coast village for the construction of the intertwined water surface, a well-thought-out landscape with artificial lakes and dancing fountains. The remaining 20%? of the total area of? the village of Seashell North Coast is for residential buildings of various types.

## **Photo Gallery**