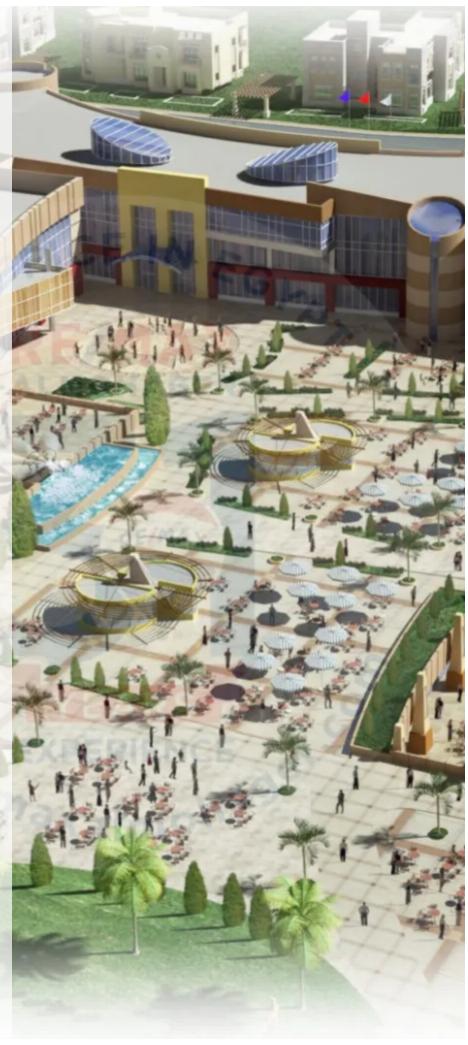

Total required: 2,500,000 Egyptian pounds

In a city with a promising future and a growing and thriving population, there is SkyMall, the largest landmark in Shorouk City and represented on a land of 50,000 square meters. It is located at the first entrance to Shorouk City from Ismailia Road, providing easy access and a very good location.

## **Photo Gallery**