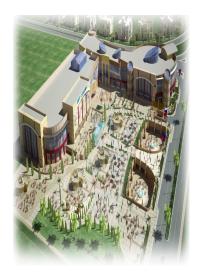

## Shop For Sale In Sky Plaza Mall El Shorouk 67m

Cairo >> Shorouk City >> 1st Neighborhood

COMMERCIAL SHOPS FOR SALE 43.67 SQM

PRICE: 2500000 EGP



## **Description**

Shop for sale in Sky Mall Plaza Shorouk, semi-finished, area: 67.43 square meters, vital location close to services, marble entrance and glass facades, Shorouk City is one of the distinctive and vital cities and close to main areas, axes and roads.

Total required: 2,500,000 Egyptian pounds

In a city with a promising future and a growing and thriving population, there is SkyMall, the largest landmark in Shorouk City and represented on a land of 50,000 square meters. It is located at the first entrance to Shorouk City from Ismailia Road, providing easy access and a very good location.

## **Photo Gallery**





## Property Consultant