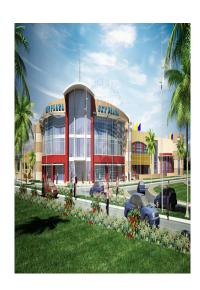

## Shop For Sale In Sky Plaza Mall El Shorouk 67m

Cairo >> Shorouk City >> 1st Neighborhood

COMMERCIAL SHOPS FOR SALE 43.67 SQM

PRICE: 2500000 EGP



## **Description**

Shop for sale in Sky Mall Plaza Shorouk, semi-finished, area: 67.43 square meters, vital location close to services, marble entrance and glass facades, Shorouk City is one of the distinctive and vital cities and close to main areas, axes and roads.

Total required: 2,500,000 Egyptian pounds

In a city with a promising future and a growing and thriving population, there is SkyMall, the largest landmark in Shorouk City and represented on a land of 50,000 square meters. It is located at the first entrance to Shorouk City from Ismailia Road, providing easy access and a very good location.

## **Photo Gallery**





## Property Consultant