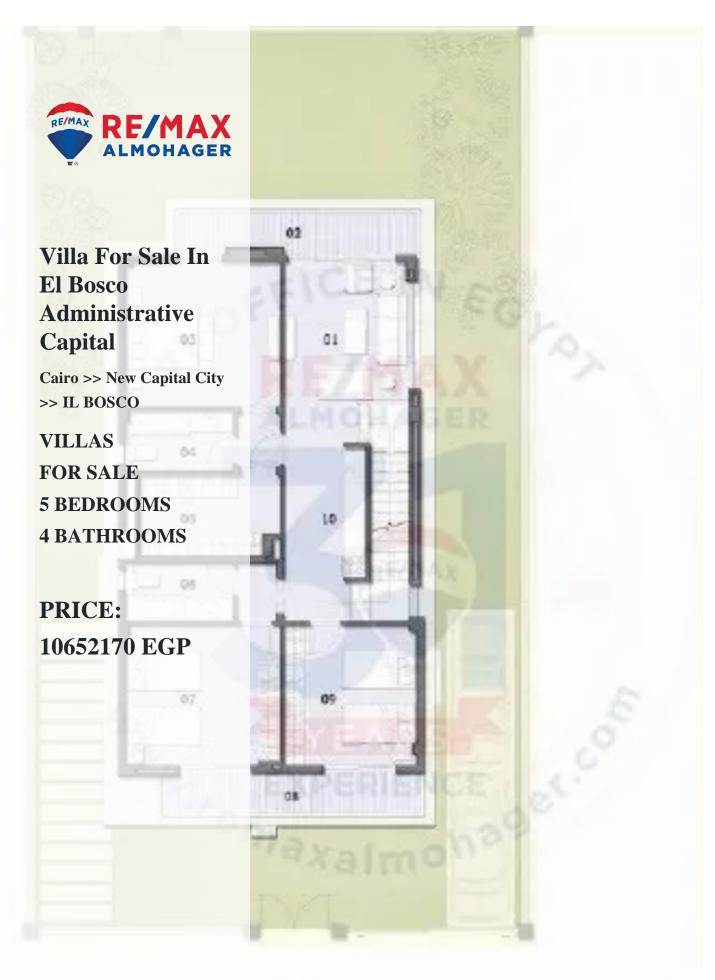

#### Unit details:

Land area: 399 square metres

Building area: 312 m + 86 m op terrace

Villa is located in the best stages of the compound (The Cliff stage).

A very special place and location

Villa consists of:

Ground floor: 137 m (reception 4 pieces + kitchen + nanny's room with its bathroom +

guest bathroom + garden more than 250 m)

First floor: 143 m (3 rooms including a master room with bathroom and dressing room +

bathroom + living room + lobby)

Roof: 34 m, room with bathroom and kitchen + open terrace 86 m

The villa is less than its price in the company by 4 million pounds

Total price: 10,652,170 EGP

Down payment required: 1,850,000 EGP