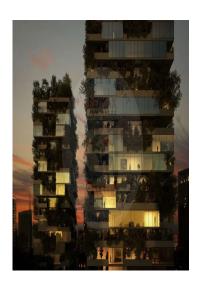

ages of the compound (The Cliff stage).

A very special place and location

Villa consists of:

Ground floor: 137 m (reception 4 pieces + kitchen + nanny's room with its bathroom +

guest bathroom + garden more than 250 m)

First floor: 143 m (3 rooms including a master room with bathroom and dressing room +

bathroom + living room + lobby)

Roof: 34 m, room with bathroom and kitchen + open terrace 86 m

The villa is less than its price in the company by 4 million pounds

Total price: 10,652,170 EGP

Down payment required: 1,850,000 EGP

And the rest in installments over 10 years until 2/2031

Offer is very simple for concession and serious implementation

Maintenance is to be paid upon receipt in 3 equal annual payments: 852,176 EGP

Delievery date: 3/2025

# **Photo Gallery**

















## Property Consultant