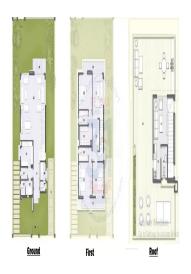

Ground floor: 137 m (reception 4 pieces + kitchen + nanny's room with its bathroom +

guest bathroom + garden more than 250 m)

First floor: 143 m (3 rooms including a master room with bathroom and dressing room +

bathroom + living room + lobby)

Roof: 34 m, room with bathroom and kitchen + open terrace 86 m

The villa is less than its price in the company by 4 million pounds

Total price: 10,652,170 EGP

Down payment required: 1,850,000 EGP