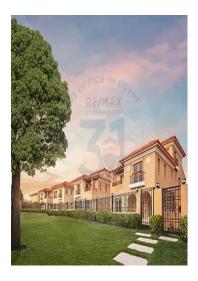

## Description

An apartment for rent in Hyde Park, Super Lux, with an area of ??210 square meters in a prime location, in addition to being semi-furnished with a kitchen and air conditioners. The apartment is on one floor and is located on the second floor of the residential building. It has been fully finished and overlooks the view of the road.

3 bedrooms (1 master) 3 bathrooms Kitchen wood Air conditioners

Required: 20,000 Egyptian pounds

Hyde Park has made its home on a 6 million square meter area in the heart of vibrant New Cairo, not only with its size, but also with the quality of spaces, designs, landscaping and facilities. It is redefining today's standards of living.