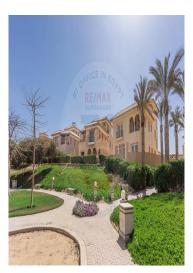

## Description

An apartment for rent in Hyde Park, Super Lux, with an area of ??210 square meters in a prime location, in addition to being semi-furnished with a kitchen and air conditioners. The apartment is on one floor and is located on the second floor of the residential building. It has been fully finished and overlooks the view of the road.

3 bedrooms (1 master) 3 bathrooms Kitchen wood Air conditioners

Required: 20,000 Egyptian pounds

Hyde Park has made its home on a 6 million square meter area in the heart of vibrant New Cairo, not only with its size, but also with the quality of spaces, designs, landscaping and facilities. It is redefining today's standards of living.