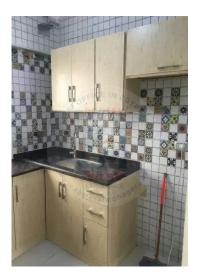

## Description

An apartment for rent in Mountain View Hyde Park, 134 square meters, contains two bedrooms, one of them a master, two bathrooms and a kitchen. It is on one floor and is located on the third floor of the residential building and overlooks a wide view of picturesque and comfortable green spaces.