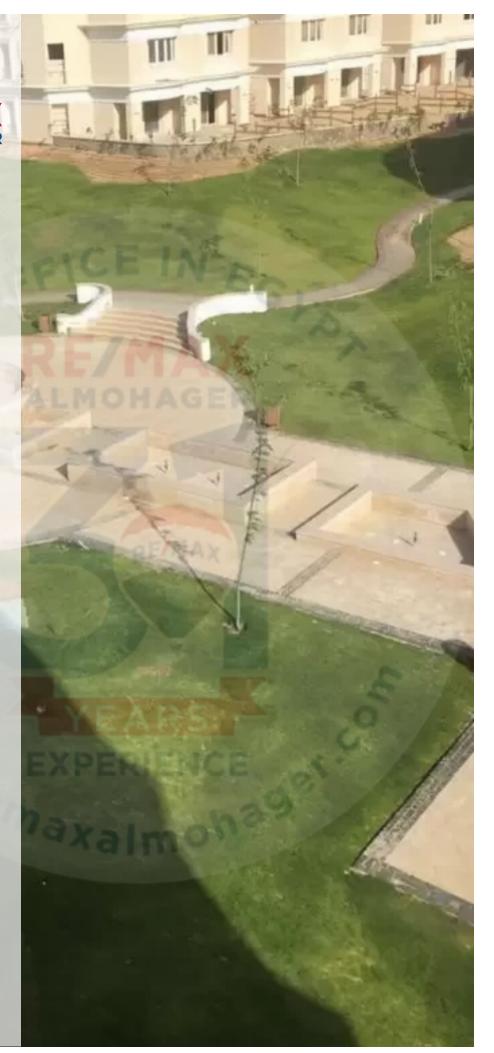

Unit Description:

Area: 161 m

Half furnished

3 bedrooms

2 bathrooms

Required: 15,000 Egyptian pounds

Mountain View Hyde Park is located directly on Route 90, overlooking the largest private landscaped park in Cairo, Hyde Park. With easy access to many highways and major roads, Mountain View Hyde Park is located just 5 minutes from the American University in Cairo.