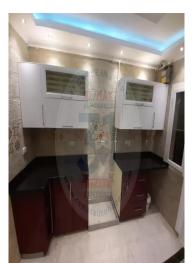

## Description

An apartment for rent in Mountain View Hyde Park, Fifth Settlement, characterized by a large area of 161 square meters, consisting of 3 bedrooms, 2 bathrooms, and a spacious reception area, semi-furnished and air-conditioned.

Unit Description:

Area: 161 m

Half furnished

3 bedrooms

2 bathrooms

Required: 15,000 Egyptian pounds

Mountain View Hyde Park is located directly on Route 90, overlooking the largest private landscaped park in Cairo, Hyde Park. With easy access to many highways and major roads, Mountain View Hyde Park is located just 5 minutes from the American University in Cairo.