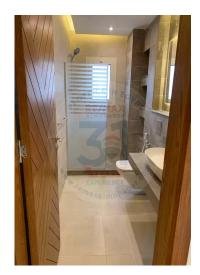

## Description

Semi-furnished apartment for rent in Mountain View Hyde Park with an area of ??215 square meters. The apartment is on one floor and is located on the third floor of the residential building. It has HDF marble floors and overlooks large green spaces. It has air conditioning and a nanny's room with its own bathroom.