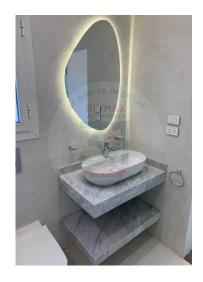

## Description

Semi-furnished apartment for rent in Mountain View Hyde Park with an area of ??215 square meters. The apartment is on one floor and is located on the third floor of the residential building. It has HDF marble floors and overlooks large green spaces. It has air conditioning and a nanny's room with its own bathroom.