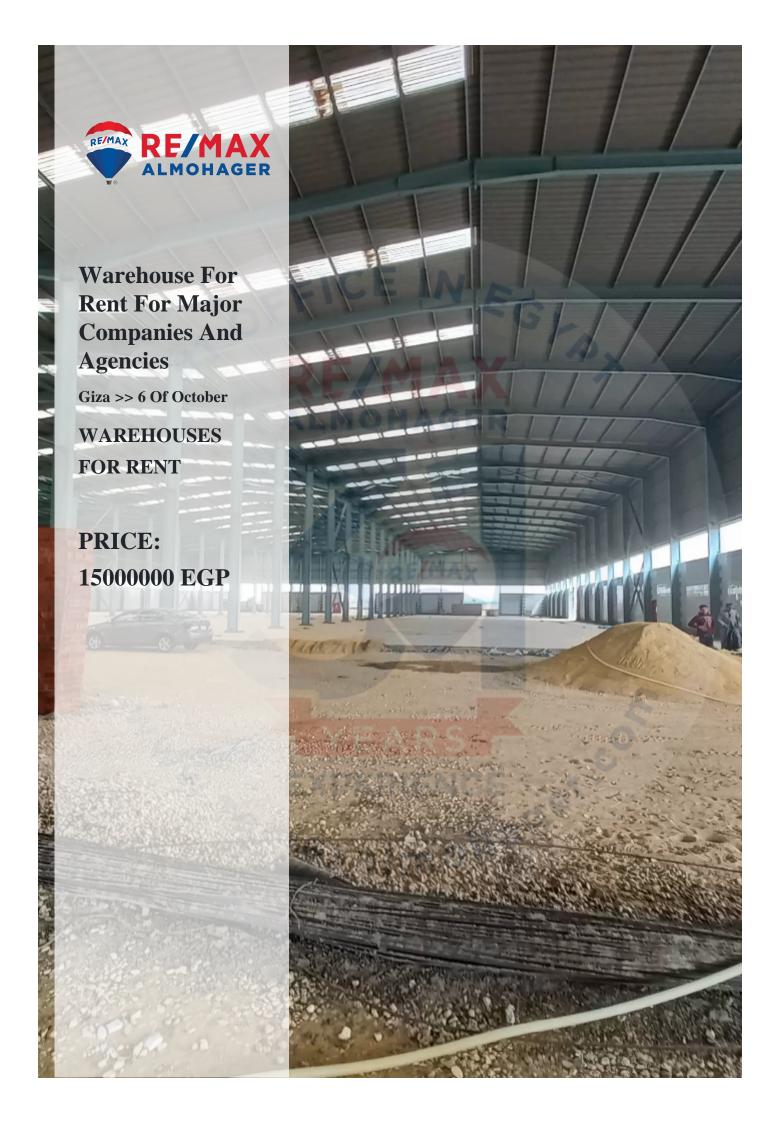

## **Description**

October 6 City

Sixth Industrial

Stores area

Land area = 15,000 square meters

The area of ??the hangar = 10,000 square meters

Height 9 m

It has all services, water, sewage, electricity

Helicopter armed floors

Suitable for all storage activities

Automatic fire and extinguishing system

Sprinklers cover the entire hangar

Hangar entrances: 3 front main gates + 3 rear gates

Different loading platforms for large cars

Internal administration building with bathrooms and kitchen

The walls are ceramic lining

Entrances to the outer wall 2 gates

The setbacks areas around the warehouse are 5000 square meters

Ready for delivery within a month