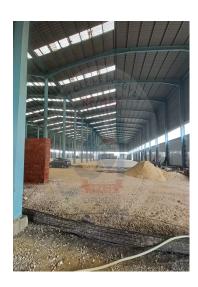

## **Description**

October 6 City

Sixth Industrial

Stores area

Land area = 15,000 square meters

The area of ??the hangar = 10,000 square meters

Height 9 m

It has all services, water, sewage, electricity

Helicopter armed floors

Suitable for all storage activities

Automatic fire and extinguishing system

Sprinklers cover the entire hangar

Hangar entrances: 3 front main gates + 3 rear gates

Different loading platforms for large cars

Internal administration building with bathrooms and kitchen

The walls are ceramic lining

Entrances to the outer wall 2 gates

The setbacks areas around the warehouse are 5000 square meters

Ready for delivery within a month