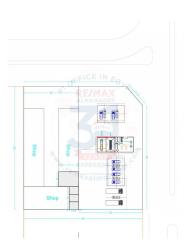

## Gas Station For Sale In Ismailia 4200 M

Ismailia >> Ismailia >> Ismailia

LANDS FOR SALE 4200 SQM

PRICE: 43000000 EGP

## Description

Licensed land for a gas station and its annexes in the city of Ismailia, in a very distinguished location, at the corner and near the main road. Ismailia is located in its distinctive geographical location, as it is located between three of the largest cities in Egypt: Cairo, Suez, and Port Said. This distinguished location makes it close to everyone, away from the crowding and noise that major cities are famous for, but at the same time it is close to them and easy to move to when needed.

Area: 4200 square meters Price: 43,000,000 Egyptian pounds

Ismailia enjoys the availability of all the services that a person needs in his daily life, from various markets and commercial malls, and educational centers such as schools and universities, hospitals and medical centers, main roads and public facilities.