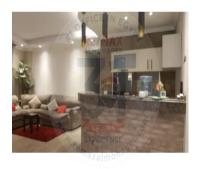

Ground floor: 3-piece reception + full kitchen + office room + equipped gym room

First floor: reception + 3 bedrooms + 2 bathrooms + kitchenette + laundry room (washing

machine & dryer)

+ central gas heater + full brushes with electrical appliances