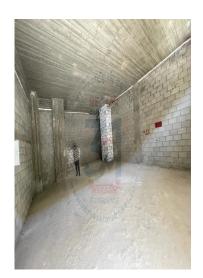

## **Description**

A commercial store for rent in Mivida Compound, with an area of ??129 square meters. The store is located on the ground floor in the Business Park 2 area. The area of ??the commercial store is estimated at 128.54 square meters. The store is suitable for all purposes and has central air conditioning.

The store is on the ground floor in Business Park 2
The shop area is 128.54 square meters
The width of the facade is 7 m
Depth 10 m
Height 6 m

The commercial store is located in the Boulevard area of ??Mivida Compound and near the Lake District area. Mivida is located in the heart of New Cairo and offers a harmonious blend of serenity, comfort, and luxurious amenities. Spacious designs.