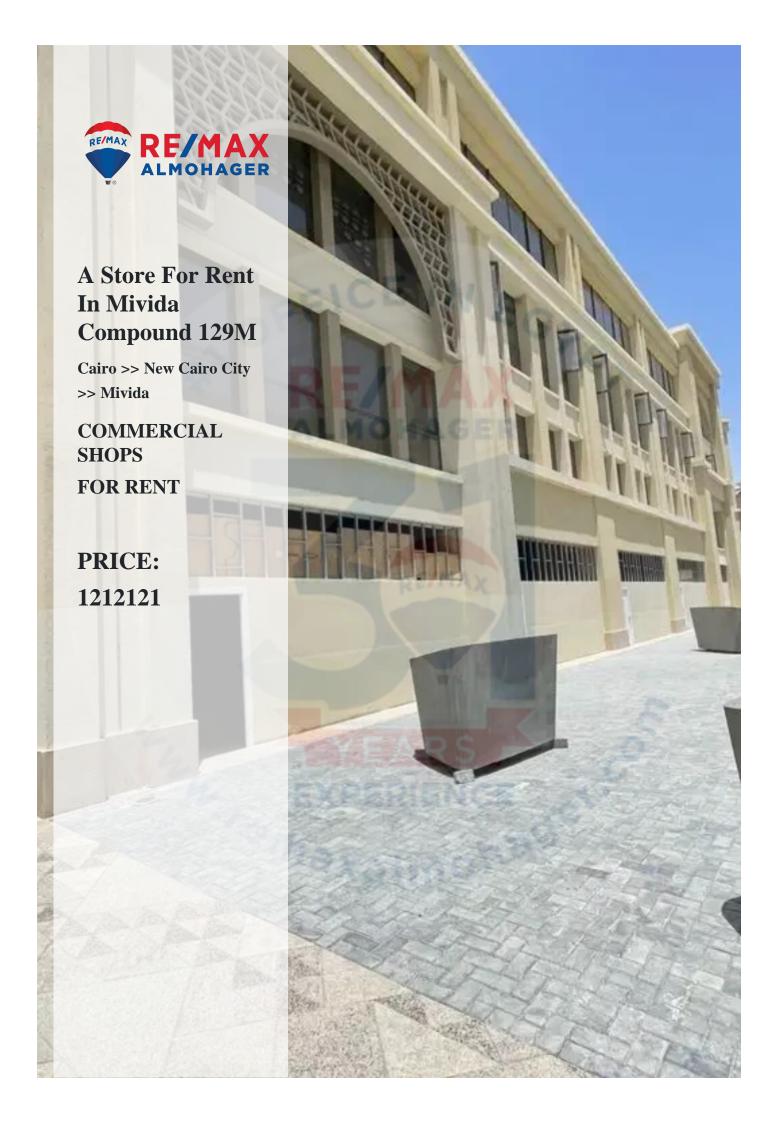

## **Description**

A commercial store for rent in Mivida Compound, with an area of ??129 square meters. The store is located on the ground floor in the Business Park 2 area. The area of ??the commercial store is estimated at 128.54 square meters. The store is suitable for all purposes and has central air conditioning.

The store is on the ground floor in Business Park 2
The shop area is 128.54 square meters
The width of the facade is 7 m
Depth 10 m
Height 6 m

The commercial store is located in the Boulevard area of ??Mivida Compound and near the Lake District area. Mivida is located in the heart of New Cairo and offers a harmonious blend of serenity, comfort, and luxurious amenities. Spacious designs.