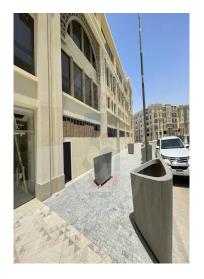

## **Description**

A commercial store for rent in Mivida Compound, with an area of ??129 square meters. The store is located on the ground floor in the Business Park 2 area. The area of ??the commercial store is estimated at 128.54 square meters. The store is suitable for all purposes and has central air conditioning.

The store is on the ground floor in Business Park 2
The shop area is 128.54 square meters
The width of the facade is 7 m
Depth 10 m
Height 6 m

The commercial store is located in the Boulevard area of ??Mivida Compound and near the Lake District area. Mivida is located in the heart of New Cairo and offers a harmonious blend of serenity, comfort, and luxurious amenities. Spacious designs.