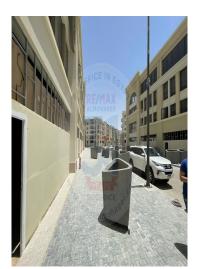

## **Description**

A commercial store for rent in Mivida Compound, with an area of ??129 square meters. The store is located on the ground floor in the Business Park 2 area. The area of ??the commercial store is estimated at 128.54 square meters. The store is suitable for all purposes and has central air conditioning.

The store is on the ground floor in Business Park 2
The shop area is 128.54 square meters
The width of the facade is 7 m
Depth 10 m
Height 6 m

The commercial store is located in the Boulevard area of ??Mivida Compound and near the Lake District area. Mivida is located in the heart of New Cairo and offers a harmonious blend of serenity, comfort, and luxurious amenities. Spacious designs.