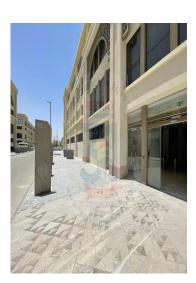

## **Description**

A commercial store for rent in Mivida Compound, with an area of ??129 square meters. The store is located on the ground floor in the Business Park 2 area. The area of ??the commercial store is estimated at 128.54 square meters. The store is suitable for all purposes and has central air conditioning.

The store is on the ground floor in Business Park 2
The shop area is 128.54 square meters
The width of the facade is 7 m
Depth 10 m
Height 6 m

The commercial store is located in the Boulevard area of ??Mivida Compound and near the Lake District area. Mivida is located in the heart of New Cairo and offers a harmonious blend of serenity, comfort, and luxurious amenities. Spacious designs.