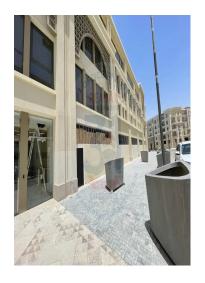

## **Description**

A commercial store for rent in Mivida Compound, with an area of ??129 square meters. The store is located on the ground floor in the Business Park 2 area. The area of ??the commercial store is estimated at 128.54 square meters. The store is suitable for all purposes and has central air conditioning.

The store is on the ground floor in Business Park 2
The shop area is 128.54 square meters
The width of the facade is 7 m
Depth 10 m
Height 6 m

The commercial store is located in the Boulevard area of ??Mivida Compound and near the Lake District area. Mivida is located in the heart of New Cairo and offers a harmonious blend of serenity, comfort, and luxurious amenities. Spacious designs.