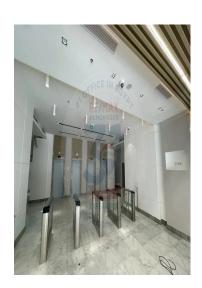

## **Description**

A commercial store for rent in Mivida Compound, with an area of ??129 square meters. The store is located on the ground floor in the Business Park 2 area. The area of ??the commercial store is estimated at 128.54 square meters. The store is suitable for all purposes and has central air conditioning.

The store is on the ground floor in Business Park 2
The shop area is 128.54 square meters
The width of the facade is 7 m
Depth 10 m
Height 6 m

The commercial store is located in the Boulevard area of ??Mivida Compound and near the Lake District area. Mivida is located in the heart of New Cairo and offers a harmonious blend of serenity, comfort, and luxurious amenities. Spacious designs.