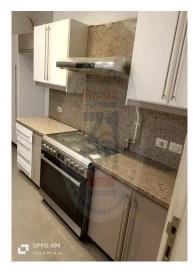

## Description

245 sqm duplex for rent in the most luxurious compound in Sheikh Zayed and Westown October Compound, fully furnished with a modern and equipped kitchen and air conditioners, where distinction, sophistication and luxury life are located.

Property details: Area: 245 m

Number of rooms: 3 + Number of bathrooms: 4

Reception: 3 + modern and equipped kitchen + small kitchen + maid's room + air conditioning throughout the apartment

Unit price: 50,000 for rent