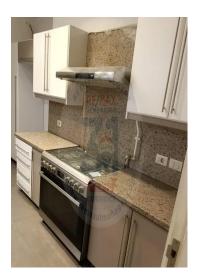

## **Description**

duplex apartment 245 sqm for rent in Eastown Sodic, where distinction, sophistication and luxury life are located.

Property details:

Area: 245 sqm + roof: 80 sqm and penthouse: 27 sqm Number of rooms: 4, including 1 master and a nano room Number of bathrooms: 5, including the guest bathroom

Reception: 2

Open kitchen with appliances and cabinets + small kitchen

Luxury furniture and air conditioners

Rooftop penthouse with kitchen

Two months insurance

unit price:

64.800 for rent

Contact us to view and take advantage of this opportunity...