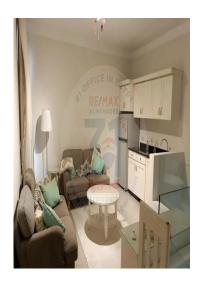

## **Description**

duplex apartment 245 sqm for rent in Eastown Sodic, where distinction, sophistication and luxury life are located.

Property details:

Area: 245 sqm + roof: 80 sqm and penthouse: 27 sqm Number of rooms: 4, including 1 master and a nano room Number of bathrooms: 5, including the guest bathroom

Reception: 2

Open kitchen with appliances and cabinets + small kitchen

Luxury furniture and air conditioners

Rooftop penthouse with kitchen

Two months insurance

unit price:

64.800 for rent

Contact us to view and take advantage of this opportunity...