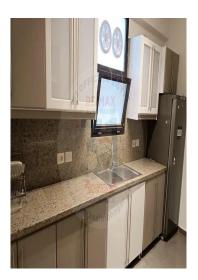

## **Description**

duplex apartment 245 sqm for rent in Eastown Sodic, where distinction, sophistication and luxury life are located.

Property details:

Area: 245 sqm + roof: 80 sqm and penthouse: 27 sqm Number of rooms: 4, including 1 master and a nano room Number of bathrooms: 5, including the guest bathroom

Reception: 2

Open kitchen with appliances and cabinets + small kitchen

Luxury furniture and air conditioners

Rooftop penthouse with kitchen

Two months insurance

unit price:

64.800 for rent

Contact us to view and take advantage of this opportunity...