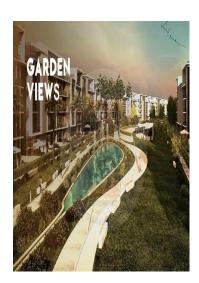

Apartment For Sale In Fifth Square - New Cairo

Cairo >> New Cairo City >> Fifth Square

APARTMENTS
FOR SALE
3 BEDROOMS
2 BATHROOMS
200 SQM

PRICE: 1800000 EGP

## **Description**

Apartment for sale in Fifth Square Al Marasem Compound - New Cairo. Apartment area: 200 square meters. Garden area: 150 square meters. Number of rooms: 3, including master bedroom. Number of bathrooms: 3 bathrooms. Reception: 3 pieces. Delivery in 2021. Amount paid: 1,600. 000 EGP, the requirement is 1,800,000 EGP, meaning that the lowest price is only 200,000 and the rest is in installments as attached to the compound.

Price: Includes a subscription to the huge club in the project and includes a place for a car in the covered garage

View: Landscape, the apartment is entirely nautical

The corner apartment has a panoramic design

Location of Fifth Square, New Cairo. All the advantages of an ideal geographical location are available in Fifth Square because it is located on North Teseen Street in the area of the Golden Square (Golden Square) in the Fifth Settlement, which made it combine vitality, sophistication, and security at the same time, and characterized New Cairo with an environment Quiet and safe residential, and Fifth Square is an important part of this environment, as it provides high security and protection for its residents.