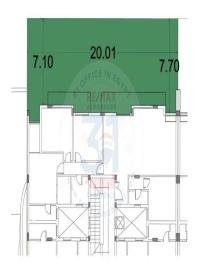

## **Description**

Apartment for sale in Fifth Square Al Marasem Compound - New Cairo. Apartment area: 200 square meters. Garden area: 150 square meters. Number of rooms: 3, including master bedroom. Number of bathrooms: 3 bathrooms. Reception: 3 pieces. Delivery in 2021. Amount paid: 1,600. 000 EGP, the requirement is 1,800,000 EGP, meaning that the lowest price is only 200,000 and the rest is in installments as attached to the compound.