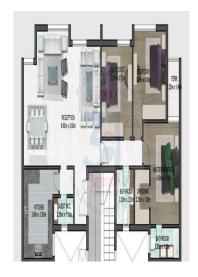

## **Description**

Apartment for sale in Fifth Square Al Marasem Compound - New Cairo. Apartment area: 200 square meters. Garden area: 150 square meters. Number of rooms: 3, including master bedroom. Number of bathrooms: 3 bathrooms. Reception: 3 pieces. Delivery in 2021. Amount paid: 1,600. 000 EGP, the requirement is 1,800,000 EGP, meaning that the lowest price is only 200,000 and the rest is in installments as attached to the compound.