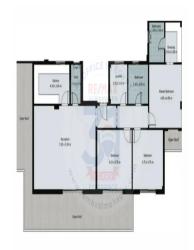

## **Description**

Penthouse for sale in Fifth Square Al Marasem Compound, New Cairo, located on an area of: 189 meters + roof 90 meters, 3 bedrooms, 3 bathrooms, located on the fifth floor. The compound enjoys security, tranquility, and wonderful views, which makes it an ideal place to enjoy life.