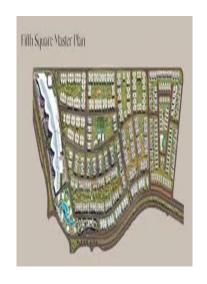

Down payment: 1,600,000, installment: 15,100,000 Fully finished, including maintenance and garage Delivery 2025

Fifth Square is about 20 minutes away from downtown. Inside the compound is a commercial area with the most important brands and activities that meet the residents' daily needs. There is a group of the best international restaurants and cafes.