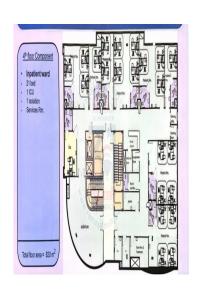

## **Description**

Land for sale in the New Capital City

Area: 1957.10 m

Structural percentage: 39.5%

The total construction area of ??the building is 7277 square meters

Licensed medical hospital license

It consists of: a basement, ground floor, and four floors