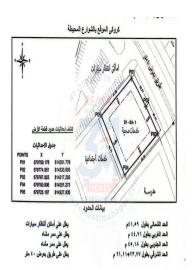

# كروكى الموقع بالشوارع المحيطة

## PRICE:

35000000 EGP

814351.778

814333.993

814317,283

814291,273

814327,835

## بياتات الحدود

یطل علی أماکو یطل علی ممر یطل علی ممر یطل علی معر یطل علی طریق