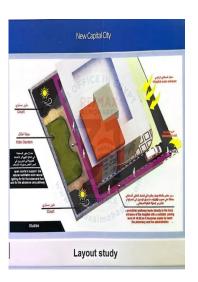

## **Description**

Land for sale in the New Capital City

Area: 1957.10 m

Structural percentage: 39.5%

The total construction area of ??the building is 7277 square meters

Licensed medical hospital license

It consists of: a basement, ground floor, and four floors