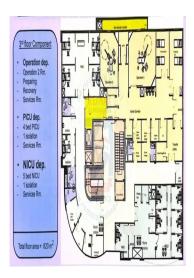

## **Description**

Land for sale in the New Capital City

Area: 1957.10 m

Structural percentage: 39.5%

The total construction area of ??the building is 7277 square meters

Licensed medical hospital license

It consists of: a basement, ground floor, and four floors