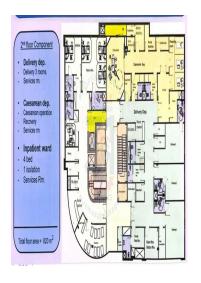

## **Description**

Land for sale in the New Capital City

Area: 1957.10 m

Structural percentage: 39.5%

The total construction area of ??the building is 7277 square meters

Licensed medical hospital license

It consists of: a basement, ground floor, and four floors