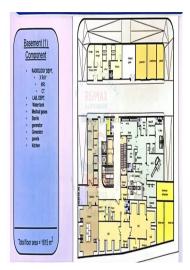

## **Description**

Land for sale in the New Capital City

Area: 1957.10 m

Structural percentage: 39.5%

The total construction area of ??the building is 7277 square meters

Licensed medical hospital license

It consists of: a basement, ground floor, and four floors