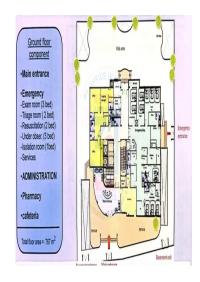

## **Description**

Land for sale in the New Capital City

Area: 1957.10 m

Structural percentage: 39.5%

The total construction area of ??the building is 7277 square meters

Licensed medical hospital license

It consists of: a basement, ground floor, and four floors