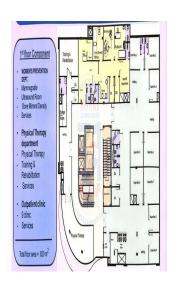

## **Description**

Land for sale in the New Capital City

Area: 1957.10 m

Structural percentage: 39.5%

The total construction area of ??the building is 7277 square meters

Licensed medical hospital license

It consists of: a basement, ground floor, and four floors