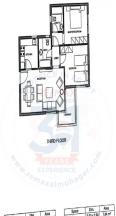

## Description

Apartment for sale in Mountain View iCity October Compound The area is 100 meters Third round Number of rooms: 2 bedrooms, including a master bedroom 2 bathrooms Without finishing The required payment is 3,698,000 EGP, and the remaining amount is 12,000 EGP The total price is 3,710,000 9 Photographs