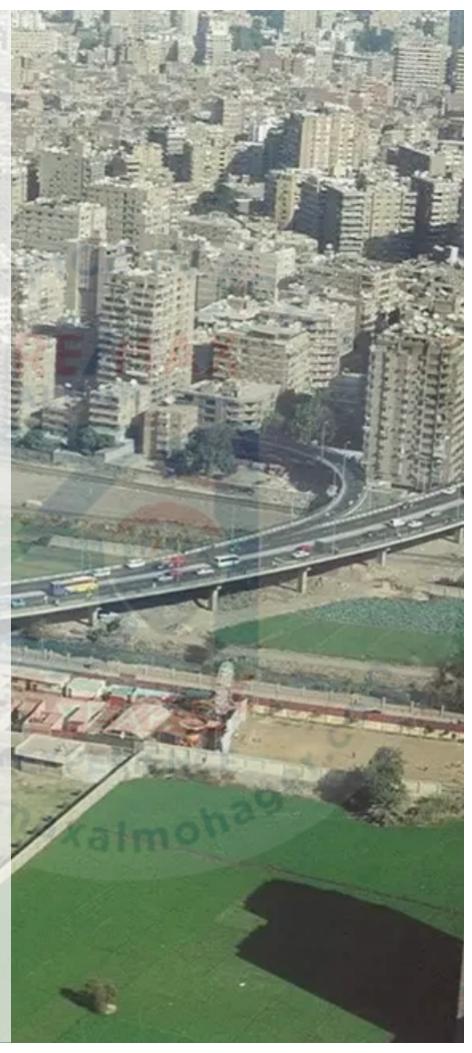

The area is 90 meters

Delivery date: 10/2026

The remaining amount is 3,407,784 EGP

The total after the savings is 6,877,500 EGP

The project was designed with the latest urban designs, and a strategic location was chosen for the project, as it becomes lively and close to the Mall of Arabia and the Media Production City, where it overlooks the 26th of July axis.