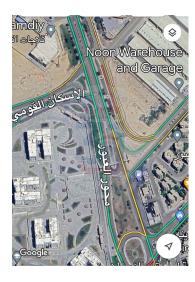

## An Industrial Plot Of Land In Obour City 35000 M

Qalyubia >> Al Obour >> Al Obour Axis

LANDS FOR SALE 35000 SQM

PRICE: 525000000

## **Description**

A plot of industrial land for sale directly on the central axis of Obour, area 35,000 square meters, the land has a factory license in the industrial zone in Obour, the location of the land is distinguished in the heart of a vital industrial area, and all factories are active and operational, as it is known that Obour is a large industrial area.

The requirement is 15,000 EGP per meter in cash

Obour City is distinguished by its distinguished location in the heart of the Qaliboubia Governorate, near Adly Mansour Metro Station. Obour City has public transportation for easy movement and all services are available. Obour City is divided into neighborhoods and industrial areas branching off Obour City.