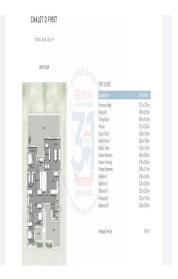

## **Description**

Chalet for sale in Gevillera Compound on the North Coast, which is divided into several stages to maintain a sense of privacy. Each phase has swimming pools inside it to serve each group of units. Unit Description: First floor with a large balcony. Area: 203 square meters. It consists of 4 bedrooms, in addition to a nanny's room with a bathroom, in addition to 4 bathrooms. The chalet is located in a very special location in the compound, in a very lively area, close to all services, which makes it a distinctive choice to live in, in addition to relaxing and relaxing. Recreation due to its proximity to the sea