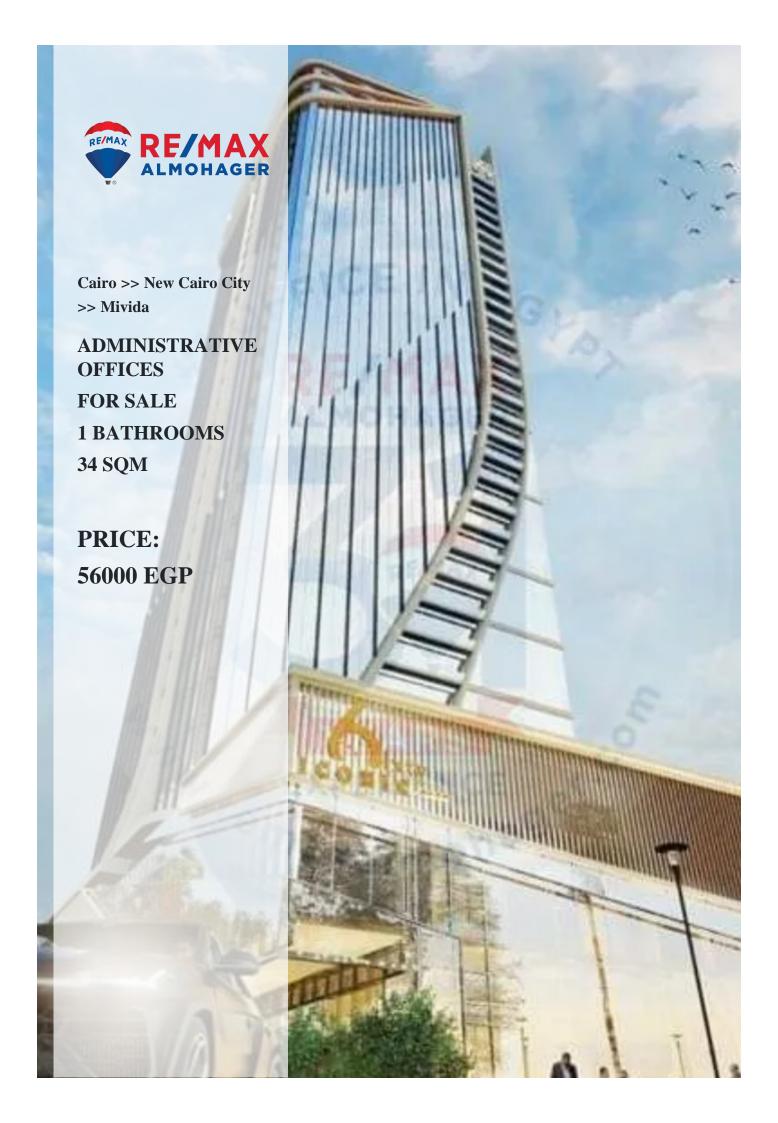

## **Description**

Unit admin 34m ?? 27th floor Total price 2.091.000 After discount 10% limited offer 1.881,900 ----- Sixty-six iconic towers The tower consists of 50 45 floors above the ground ?? Ground, first and second floors are commercial units ?? role M? His place is after the second and before the third It consists of hotel services (swimming pool, gym, spa, children's room, large meeting room, and a part dedicated to restaurants and cafes). ?? Floor 3 & 4 clinics only ?? Floors from 5 to 27 are for administrative purposes only ?? Floor 28 Services (maintenance) ?? Floor from 29 to 32 dedicated hotel apartments for sale ?? Floor 33 to the last floor in the tower is dedicated to an entire hotel ====== Stone Iconic Tower\* Total area = 12,000 ? Area of ??plot = 8,000 Number of floors = ground + 45 floors + 5 floors garage — The 5 basements consist of = Car parks ? + water tanks ? + electrical works + two rooms + stores for sale ground floor +1 Spaces from 32 ? Commercial rank = 12 elevators, elevator ? + escalators + entrances to the commercial part + units overlooking the outside and the end of the interior — M role = ?? Services = swimming pool ???? Gym + health club (spa + jacuzzi + sauna + massage) Meeting Room conference room flabby ———— Medical ????? turn 3 + 4 Spaces from 54 m Admin? From the 5th floor to the 27th floor Available for sale from 5 to 26 Spaces from 54 m? Administrative Services = Common spaces + public spaces + public bathrooms —— Electromechanical use + generator + bumps ——— Hotel From the 29th floor to the 32nd floor Spaces from 54 m — Floor 33 to 5 star hotel 45