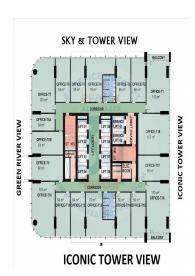

## **Description**

Unit admin 34m ?? 27th floor Total price 2.091.000 After discount 10% limited offer 1.881,900 ----- Sixty-six iconic towers The tower consists of 50 45 floors above the ground ?? Ground, first and second floors are commercial units ?? role M? His place is after the second and before the third It consists of hotel services (swimming pool, gym, spa, children's room, large meeting room, and a part dedicated to restaurants and cafes). ?? Floor 3 & 4 clinics only ?? Floors from 5 to 27 are for administrative purposes only ?? Floor 28 Services (maintenance) ?? Floor from 29 to 32 dedicated hotel apartments for sale ?? Floor 33 to the last floor in the tower is dedicated to an entire hotel ====== Stone Iconic Tower\* Total area = 12,000 ? Area of ??plot = 8,000 Number of floors = ground + 45 floors + 5 floors garage — The 5 basements consist of = Car parks ? + water tanks ? + electrical works + two rooms + stores for sale ground floor +1 Spaces from 32 ? Commercial rank = 12 elevators, elevator ? + escalators + entrances to the commercial part + units overlooking the outside and the end of the interior — M role = ?? Services = swimming pool ???? Gym + health club (spa + jacuzzi + sauna + massage) Meeting Room conference room flabby ———— Medical ????? turn 3 + 4 Spaces from 54 m Admin? From the 5th floor to the 27th floor Available for sale from 5 to 26 Spaces from 54 m? Administrative Services = Common spaces + public spaces + public bathrooms —— Electromechanical use + generator + bumps ——— Hotel From the 29th floor to the 32nd floor Spaces from 54 m — Floor 33 to 5 star hotel 45