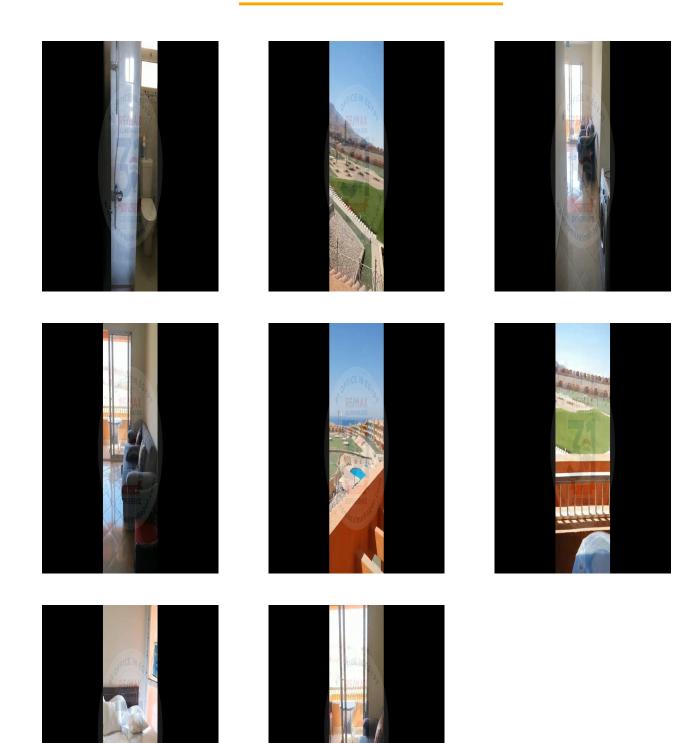

The chalet, with an area of ??61 meters, is divided into one bedroom, plus two bathrooms, with a reception and a terrace. It overlooks the gardens and sees the sea from afar. The chalet is fully finished and furnished, located on the first floor.