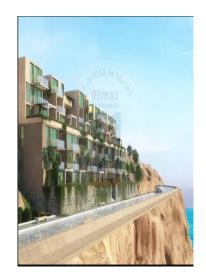

## **Description**

For sale a chalet in the Monte Galala Resort in Ain Sokhna, with an area of ??126 square meters, receipt at the end of the year. The resort is located in a very special location, as it is only 30 minutes away from the New Administrative Capital, while it is only about 60 minutes away from Cairo, and it is designed in a modern way to keep pace with the international designs of the largest tourist resorts. In the world, Tatweer Misr Company, which is responsible for this resort, established the village on an area of ??2.2 million square meters, or an area of ??530 acres, and it also diversified the spaces to suit all styles and provide suitable units for every person.

A chalet with an area of ????126 square meters for sale in the Monte Galala tourist resort is divided into three bedrooms in addition to two bathrooms with a kitchen open to the living room. The chalet is located on a very distinctive view directly on the lake. The asking price is 2,400,000 pounds, and there is 80,000 pounds remaining for the chalet installment. It will be delivered at the end of the year. The year after the completion of the lake preparation period