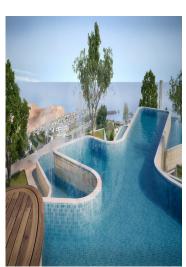

## **Description**

For sale a chalet in the Monte Galala Resort in Ain Sokhna, with an area of ??126 square meters, receipt at the end of the year. The resort is located in a very special location, as it is only 30 minutes away from the New Administrative Capital, while it is only about 60 minutes away from Cairo, and it is designed in a modern way to keep pace with the international designs of the largest tourist resorts. In the world, Tatweer Misr Company, which is responsible for this resort, established the village on an area of ??2.2 million square meters, or an area of ??530 acres, and it also diversified the spaces to suit all styles and provide suitable units for every person.

A chalet with an area of ????126 square meters for sale in the Monte Galala tourist resort is divided into three bedrooms in addition to two bathrooms with a kitchen open to the living room. The chalet is located on a very distinctive view directly on the lake. The asking price is 2,400,000 pounds, and there is 80,000 pounds remaining for the chalet installment. It will be delivered at the end of the year. The year after the completion of the lake preparation period