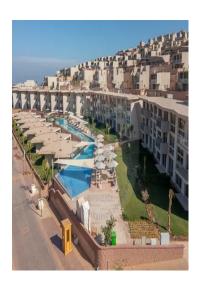

## **Description**

For sale a chalet in the Monte Galala Resort in Ain Sokhna, with an area of ??126 square meters, receipt at the end of the year. The resort is located in a very special location, as it is only 30 minutes away from the New Administrative Capital, while it is only about 60 minutes away from Cairo, and it is designed in a modern way to keep pace with the international designs of the largest tourist resorts. In the world, Tatweer Misr Company, which is responsible for this resort, established the village on an area of ??2.2 million square meters, or an area of ??530 acres, and it also diversified the spaces to suit all styles and provide suitable units for every person.

A chalet with an area of ????126 square meters for sale in the Monte Galala tourist resort is divided into three bedrooms in addition to two bathrooms with a kitchen open to the living room. The chalet is located on a very distinctive view directly on the lake. The asking price is 2,400,000 pounds, and there is 80,000 pounds remaining for the chalet installment. It will be delivered at the end of the year. The year after the completion of the lake preparation period