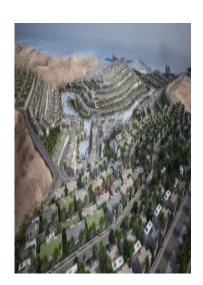

## **Description**

For sale a chalet in the Monte Galala Resort in Ain Sokhna, with an area of ??126 square meters, receipt at the end of the year. The resort is located in a very special location, as it is only 30 minutes away from the New Administrative Capital, while it is only about 60 minutes away from Cairo, and it is designed in a modern way to keep pace with the international designs of the largest tourist resorts. In the world, Tatweer Misr Company, which is responsible for this resort, established the village on an area of ??2.2 million square meters, or an area of ??530 acres, and it also diversified the spaces to suit all styles and provide suitable units for every person.

The city of Ain Sokhna is considered a tourist investment resort located on the coast of the Gulf of Suez in the Red Sea. It geographically belongs to the Suez Governorate. It is only 55 kilometers away from the Suez Governorate and is considered one of the closest Red Sea resorts to Cairo, which makes reaching it very easy as it is only 88 kilometers away. One kilometer from Cairo via the Cairo-Ain Sokhna road. The Ain Sokhna-Matrouh express train is now being constructed, which will contribute greatly to linking the city of Ain Sokhna to a number of other cities.