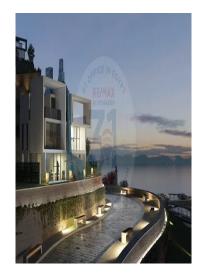

A chalet with an area of ????126 square meters for sale in the Monte Galala tourist resort is divided into three bedrooms in addition to two bathrooms with a kitchen open to the living room. The chalet is located on a very distinctive view directly on the lake. The asking price is 2,400,000 pounds, and there is 80,000 pounds remaining for the chalet installment. It will be delivered at the end of the year. The year after the completion of the lake preparation period