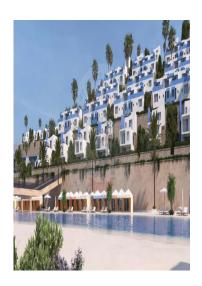

## **Description**

For sale a chalet in the Monte Galala Resort in Ain Sokhna, with an area of ??126 square meters, receipt at the end of the year. The resort is located in a very special location, as it is only 30 minutes away from the New Administrative Capital, while it is only about 60 minutes away from Cairo, and it is designed in a modern way to keep pace with the international designs of the largest tourist resorts. In the world, Tatweer Misr Company, which is responsible for this resort, established the village on an area of ??2.2 million square meters, or an area of ??530 acres, and it also diversified the spaces to suit all styles and provide suitable units for every person.

A chalet with an area of ????126 square meters for sale in the Monte Galala tourist resort is divided into three bedrooms in addition to two bathrooms with a kitchen open to the living room. The chalet is located on a very distinctive view directly on the lake. The asking price is 2,400,000 pounds, and there is 80,000 pounds remaining for the chalet installment. It will be delivered at the end of the year. The year after the completion of the lake preparation period